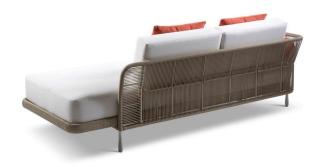

## **MONTEREY DAYBED LEFT ARM**

Designed by Link Design Studio

WIDTH 90" DEPTH 39.25" HEIGHT 32" SEAT HEIGHT 17" SEAT DEPTH 29"

### COM

Complete Daybed 9 yards total Seat Cushion 6 yards Back Cushions (Qty 2) 1.5 yards each

# OPTION

Throw Pillows: 20" x 20" Quantity 2: 1 yard each Bolster: 7.5" x 30" Quantity 1: 1 yard

## FINISH

Sand cord with Bone White powder coat

Specifications are subject to change. Please confirm details of this tear sheet with your sales associate.

07.11.2023