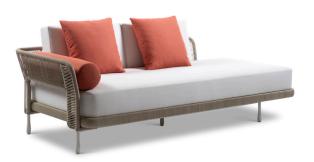

# **MONTEREY DAYBED LEFT ARM**

Designed by Link Design Studio

WIDTH 90" DEPTH 39.25" HEIGHT 32" SEAT HEIGHT 17" SEAT DEPTH 29"

### COM

Complete Daybed 9 yards total Seat Cushion 6 yards Back Cushions (Qty 2) 1.5 yards each

### OPTION

Throw Pillows: 20" x 20" Quantity 2: 1 yard each Bolster: 7.5" x 30" Quantity 1: 1 yard

## FINISH

Tahoe cord with Antique Bronze powder coat

Specifications are subject to change. Please confirm details of this tear sheet with your sales associate.

07.11.2023