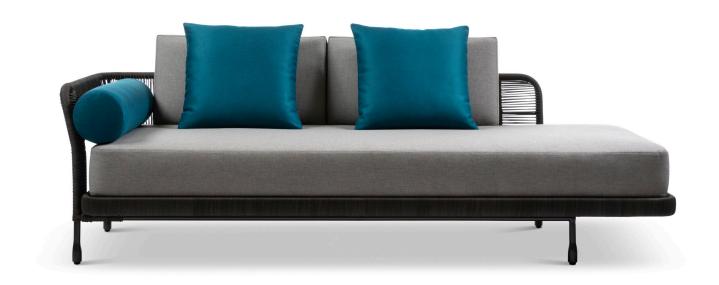

# **MONTEREY DAYBED LEFT ARM**

Designed by Link Design Studio

WIDTH 90" DEPTH 39.25" HEIGHT 32" SEAT HEIGHT 17" SEAT DEPTH 29"

### COM

Complete Daybed 9 yards total Seat Cushion 6 yards Back Cushions (Qty 2) 1.5 yards each

### OPTION

Throw Pillows: 20" x 20" Quantity 2: 1 yard each Bolster: 7.5" x 30" Quantity 1: 1 yard

## FINISH

Tahoe cord with Antique Bronze powder coat

Specifications are subject to change. Please confirm details of this tear sheet with your sales associate.

07.11.2023