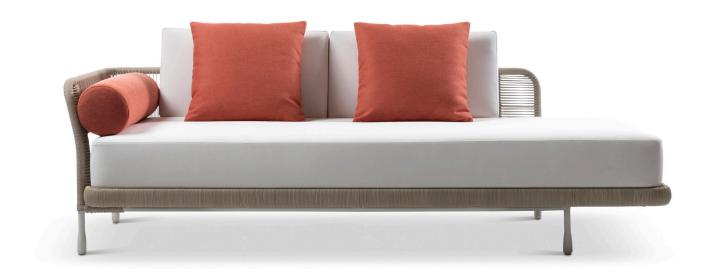

## **MONTEREY DAYBED LEFT ARM**

Designed by Link Design Studio

WIDTH 90" DEPTH 39.25" HEIGHT 32" SEAT HEIGHT 17" SEAT DEPTH 29"

### COM

Complete Daybed 9 yards total Seat Cushion 6 yards Back Cushions (Qty 2) 1.5 yards each

# OPTION

Throw Pillows: 20" x 20" Quantity 2: 1 yard each Bolster: 7.5" x 30" Quantity 1: 1 yard

## FINISH

Sand cord with Bone White powder coat

Specifications are subject to change. Please confirm details of this tear sheet with your sales associate.

07.11.2023