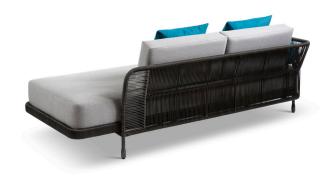

# **MONTEREY DAYBED LEFT ARM**

Designed by Link Design Studio

WIDTH 90" DEPTH 39.25" HEIGHT 32" SEAT HEIGHT 17" SEAT DEPTH 29"

### COM

Complete Daybed 9 yards total Seat Cushion 6 yards Back Cushions (Qty 2) 1.5 yards each

### OPTION

Throw Pillows: 20" x 20" Quantity 2: 1 yard each Bolster: 7.5" x 30" Quantity 1: 1 yard

## FINISH

Tahoe cord with Antique Bronze powder coat

Specifications are subject to change. Please confirm details of this tear sheet with your sales associate.

07.11.2023