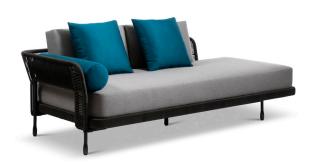

# **MONTEREY DAYBED LEFT ARM**

Designed by Link Design Studio

WIDTH 90" DEPTH 39.25" HEIGHT 32" SEAT HEIGHT 17" SEAT DEPTH 29"

### COM

Complete Daybed 9 yards total Seat Cushion 6 yards Back Cushions (Qty 2) 1.5 yards each

### OPTION

Throw Pillows: 20" x 20" Quantity 2: 1 yard each Bolster: 7.5" x 30" Quantity 1: 1 yard

## FINISH

Tahoe cord with Antique Bronze powder coat

Specifications are subject to change. Please confirm details of this tear sheet with your sales associate.

07.11.2023