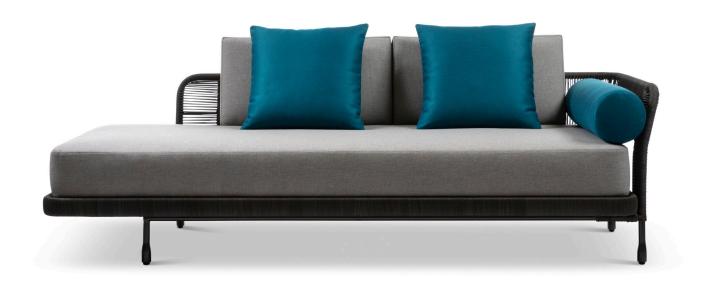

# **MONTEREY DAYBED RIGHT ARM**

Designed by Link Design Studio

WIDTH 90" DEPTH 39.25" HEIGHT 32" SEAT HEIGHT 17" SEAT DEPTH 29"

#### COM

Complete Daybed 9 yards total Seat Cushion 6 yards Back Cushions (Qty 2) 1.5 yards each

# OPTION

Throw Pillows: 20" x 20" Quantity 2: 1 yard each Bolster: 7.5" x 30" Quantity 1: 1 yard

## FINISH

Tahoe cord with Antique Bronze powder coat

Specifications are subject to change. Please confirm details of this tear sheet with your sales associate.

07.11.2023