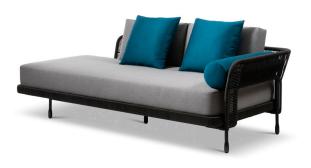

# **MONTEREY DAYBED RIGHT ARM**

Designed by Link Design Studio

WIDTH 90" DEPTH 39.25" HEIGHT 32" SEAT HEIGHT 17" SEAT DEPTH 29"

#### COM

Complete Daybed 9 yards total Seat Cushion 6 yards Back Cushions (Qty 2) 1.5 yards each

# OPTION

Throw Pillows: 20" x 20" Quantity 2: 1 yard each Bolster: 7.5" x 30" Quantity 1: 1 yard

## FINISH

Tahoe cord with Antique Bronze powder coat

Specifications are subject to change. Please confirm details of this tear sheet with your sales associate.

07.11.2023