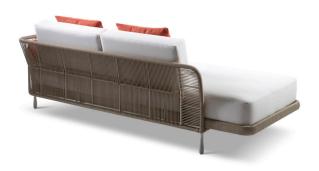

# **MONTEREY DAYBED RIGHT ARM**

Designed by Link Design Studio

WIDTH 90" DEPTH 39.25" HEIGHT 32" SEAT HEIGHT 17" SEAT DEPTH 29"

#### COM

Complete Daybed 9 yards total Seat Cushion 6 yards Back Cushions (Qty 2) 1.5 yards each

# OPTION

Throw Pillows: 20" x 20" Quantity 2: 1 yard each Bolster: 7.5" x 30" Quantity 1: 1 yard

## FINISH

Tahoe cord with Antique Bronze powder coat

Specifications are subject to change. Please confirm details of this tear sheet with your sales associate.

07.11.2023