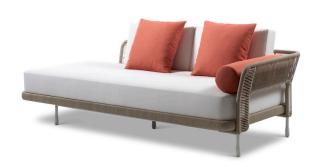

# **MONTEREY DAYBED RIGHT ARM**

Designed by Link Design Studio

WIDTH 90" DEPTH 39.25" HEIGHT 32" SEAT HEIGHT 17" SEAT DEPTH 29"

#### COM

Complete Daybed 9 yards total Seat Cushion 6 yards Back Cushions (Qty 2) 1.5 yards each

## OPTION

Throw Pillows: 20" x 20" Quantity 2: 1 yard each Bolster: 7.5" x 30" Quantity 1: 1 yard

## FINISH

Sand cord with Bone White powder coat

Specifications are subject to change. Please confirm details of this tear sheet with your sales associate.

07.11.2023