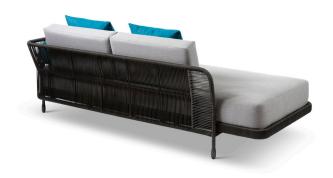

# **MONTEREY DAYBED RIGHT ARM**

Designed by Link Design Studio

WIDTH 90" DEPTH 39.25" HEIGHT 32" SEAT HEIGHT 17" SEAT DEPTH 29"

#### COM

Complete Daybed 9 yards total Seat Cushion 6 yards Back Cushions (Qty 2) 1.5 yards each

# OPTION

Throw Pillows: 20" x 20" Quantity 2: 1 yard each Bolster: 7.5" x 30" Quantity 1: 1 yard

## FINISH

Tahoe cord with Antique Bronze powder coat

Specifications are subject to change. Please confirm details of this tear sheet with your sales associate.

07.11.2023