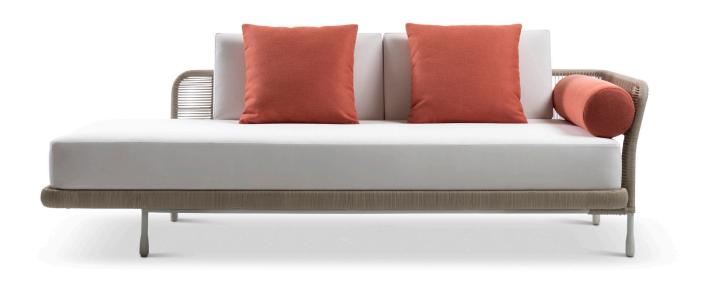

# **MONTEREY DAYBED RIGHT ARM**

Designed by Link Design Studio

WIDTH 90" DEPTH 39.25" HEIGHT 32" SEAT HEIGHT 17" SEAT DEPTH 29"

#### COM

Complete Daybed 9 yards total Seat Cushion 6 yards Back Cushions (Qty 2) 1.5 yards each

## OPTION

Throw Pillows: 20" x 20" Quantity 2: 1 yard each Bolster: 7.5" x 30" Quantity 1: 1 yard

## FINISH

Sand cord with Bone White powder coat

Specifications are subject to change. Please confirm details of this tear sheet with your sales associate.

07.11.2023