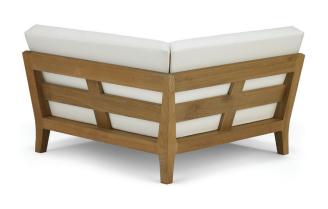

## BANYAN CORNER SECTIONAL

| Designed by Holly Hunt |         | COM                           | OPTION                                     | TEAK FINISH OPTIONS |
|------------------------|---------|-------------------------------|--------------------------------------------|---------------------|
|                        |         | Complete Chair: 10 yards      | Throw Pillow: 20" x 20"                    | Natural             |
| WIDTH                  | 48"     | Seat Cushion: 5 yards         | Quantity 1: 1 yard                         | Oiled               |
| DEPTH                  | 48"     | Back Cushions: 2.5 yards each | Bolster: 7" x 34"<br>Quantity 1: 1.5 yards | Weathered           |
| HEIGHT                 | 29"     |                               |                                            |                     |
| SEAT HEIGHT            | Γ 15.5" |                               |                                            |                     |