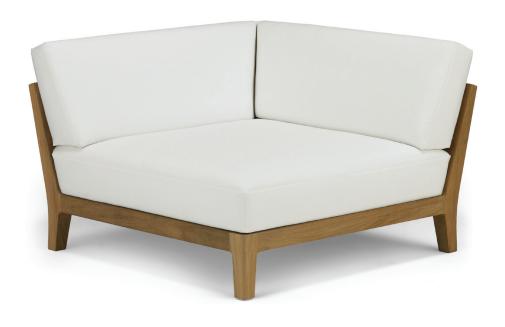

## BANYAN CORNER SECTIONAL

| Designed by Holly Hunt |         | COM                           | OPTION                                     | TEAK FINISH OPTIONS |
|------------------------|---------|-------------------------------|--------------------------------------------|---------------------|
|                        |         | Complete Chair: 10 yards      | Throw Pillow: 20" x 20"                    | Natural             |
| WIDTH                  | 48"     | Seat Cushion: 5 yards         | Quantity 1: 1 yard                         | Oiled               |
| DEPTH                  | 48"     | Back Cushions: 2.5 yards each | Bolster: 7" x 34"<br>Quantity 1: 1.5 yards | Weathered           |
| HEIGHT                 | 29"     |                               |                                            |                     |
| SEAT HEIGHT            | Γ 15.5" |                               |                                            |                     |