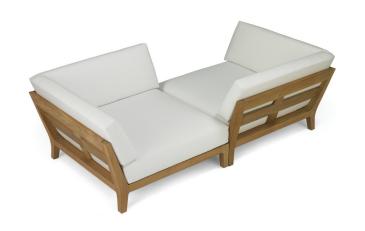

## BANYAN CORNER SECTIONAL

| Designed by Holly Hunt |         | COM                           | OPTION                                     | TEAK FINISH OPTIONS |
|------------------------|---------|-------------------------------|--------------------------------------------|---------------------|
|                        |         | Complete Chair: 10 yards      | Throw Pillow: 20" x 20"                    | Natural             |
| WIDTH                  | 48"     | Seat Cushion: 5 yards         | Quantity 1: 1 yard                         | Oiled               |
| DEPTH                  | 48"     | Back Cushions: 2.5 yards each | Bolster: 7" x 34"<br>Quantity 1: 1.5 yards | Weathered           |
| HEIGHT                 | 29"     |                               |                                            |                     |
| SEAT HEIGHT            | Γ 15.5" |                               |                                            |                     |